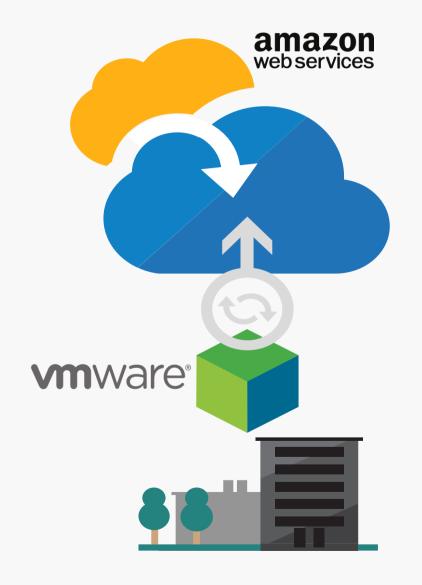

# Migrate from multiple environments

VMware, Hyper-V, physical, Azure and Amazon Web Services