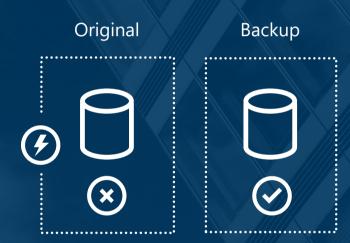

When your primary site has failures, run your applications in secondary site

Backup

When your data is corrupted, deleted, or lost you can restore it