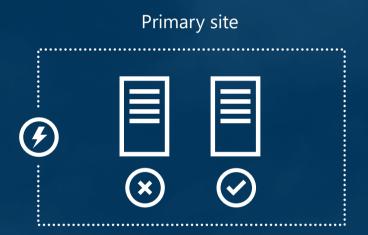

# What you can do to ensure continuity

A good business continuity strategy solves for three important areas:

High availability

When your applications or infrastructure have failure, run a second instance in the primary site

When your primary site has failures, run your applications in secondary site

Backup

When your data is corrupted, deleted, or lost you can restore it