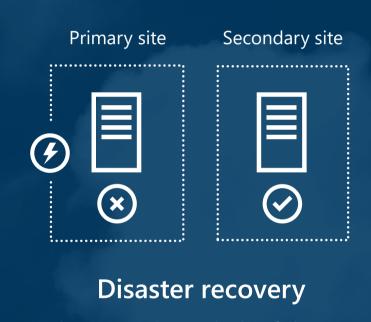

# What you can do to ensure continuity

A good business continuity strategy solves for three important areas:

High availability

When your applications or infrastructure have failure, run a second instance in the primary site

When your primary site has failures, run your applications in secondary site

Backup

When your data is corrupted, deleted, or lost you can restore it