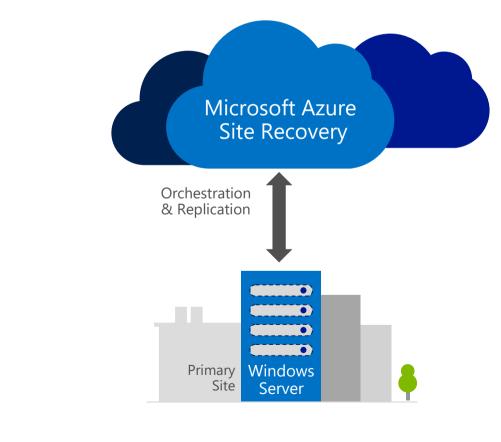

### Via Azure Site Recovery

- Get your business back up and running in minutes with near-zero data loss
- Use Azure as your DR site
- Automated VM protection & replication
- Remote health monitoring
- Customizable recovery plans
- No-impact recovery plan testing
- Orchestrated recovery of tiered applications

## Azure Site Recovery

Headquarters

Azure