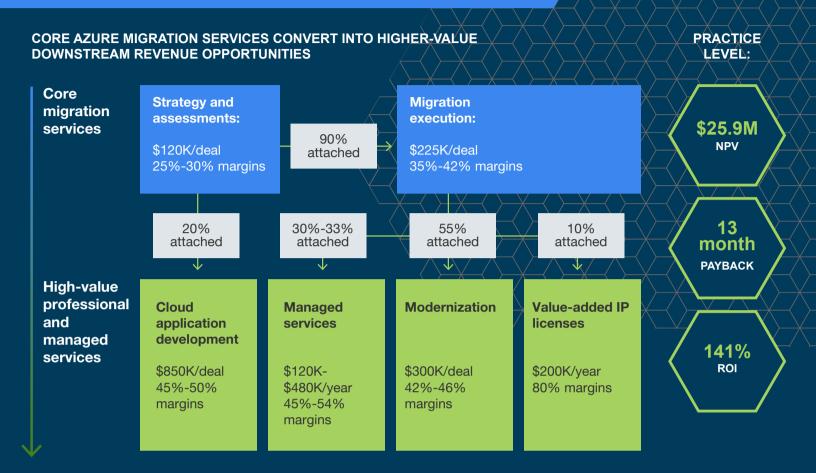

## The Partner Opportunity Assessment For Azure Service Providers

FORRESTER®

Through 14 partner interviews with various Microsoft Azure partners, Forrester concluded that building and scaling a Microsoft Azure practice has the following three-year financial impact.