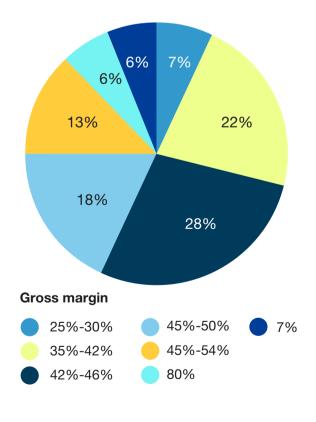

## The Partner Opportunity Assessment For Azure Service Providers

FORRESTER®

Through 14 partner interviews with various Microsoft Azure partners, Forrester concluded that building and scaling a Microsoft Azure practice has the following three-year financial impact.