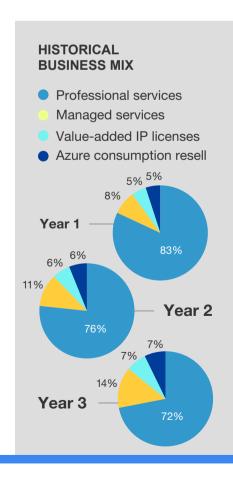

## AZURE PARTNER REVENUE MIX (PERCENTAGE OF TOTAL GROSS PROFIT)

- Professional services: strategy and assessments
- Professional services: migration execution
- Professional services: refactoring and rearchitecting
- Professional services: cloud- native application development
- Azure managed services
- Value-added IP licenses
- Azure consumption resell