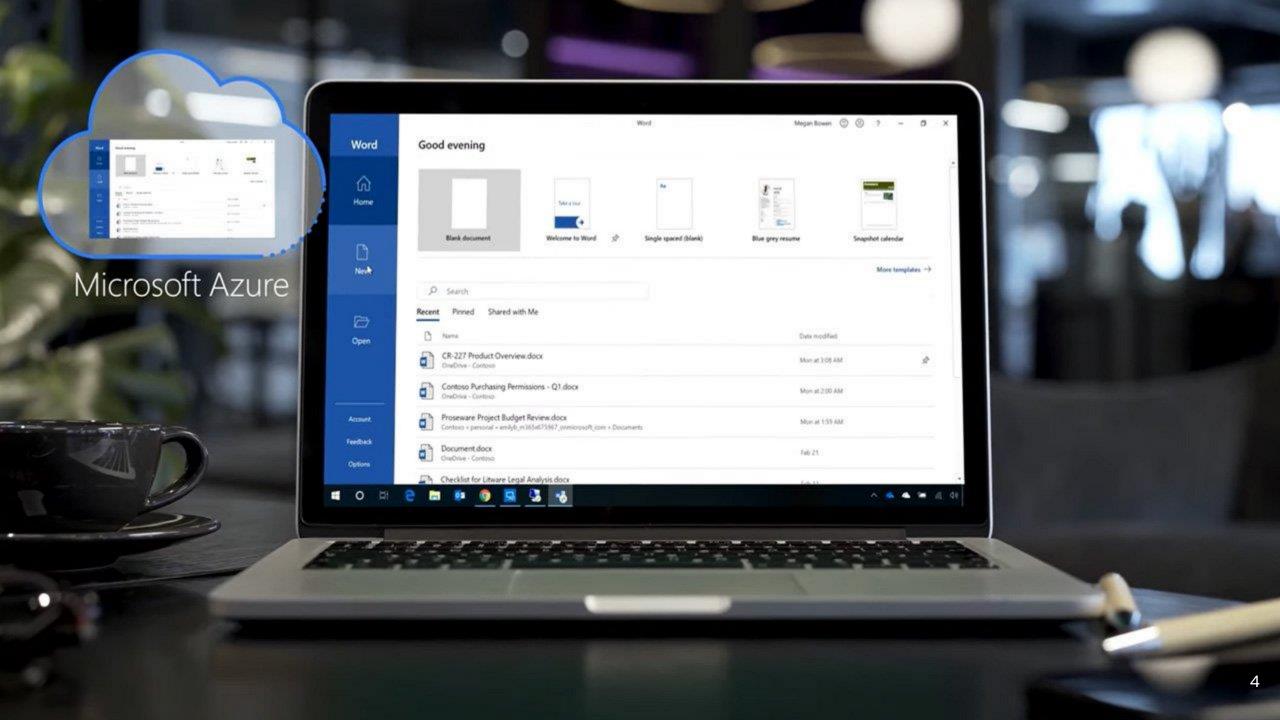

The definitive Azure solution for MSPs.™

# Windows Virtual Desktop Fundamentals for MSPs

Tony Cai, Partner Sales Executive

Nerdio's mission is to empower MSPs to build successful cloud practices in Microsoft Azure.

# What is the problem we are trying to solve?

#### Get clients into the cloud:

- Problems hosting LOB apps over a VPN
- Multi-site office looking to decentralize
- 3) Generating MRR in the cloud, how?
- 4) Increase operation efficiencies, how?
- 5) Work from Home





# Windows Virtual Desktop

























### Remote Desktop Services

First version of RDS was Windows Server 2000 aka Terminal Server.



Multi-session Windows Server with a desktop skin experience.

#### → User Profile Challenges

RDS environments always had user profile challenges. Outlook OST files, OneDrive support. Issues with roaming multiple hosts.

# → Complex and Expensive Licensing

Windows Server OS, Windows User CAL, RDS CAL, Office 365 E3 for Shared Computer Activation

### → Citrix and VMWare came to the Rescue

3<sup>rd</sup> Party vendors came to improve on Microsoft base functionality extending security and functional features.

### → Plagued with Security Issues

Non best practice implementations caused security issues by publishing 3389 ports to the world wi