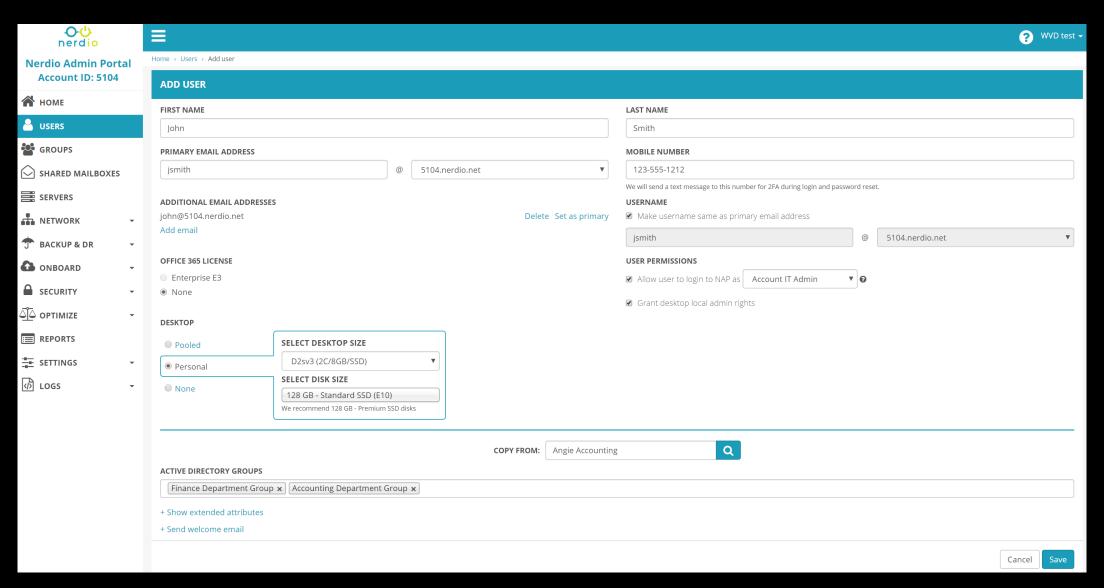

|



### **Key Components**

- Active Directory
- File Server
- WVD Control Pane
- WVD Session Host
- LOB Servers (optional)







#### Microsoft Azure

# Demo



At the end of the day, what Microsoft has created is what we the customers have asked for.

It's been a long time coming, now its here.

A solution built from the ground up to be a cloud native way to deliver application and desktop virtualization.

Windows Virtual Desktop





# What is Nerdio for Azure

- ✓ Deploy
- ✓ Package/Price
- ✓ Manage
- ✓ Optimize



# **How Nerdio Helps**



**Less Risk** 

Pricing and Packaging Help

Cost Optimization

Automation



**Less Work** 

Ease of Deployment
Ease of Management



#### **Bigger Reward**

Better Margins
Increased ARPU
Drive ACR



### Price





## Deploy





# Manage





### Optimize





# SYNNEX + Nerdio = Success

# How to get started?

- 1. SYNNEX account.
- 2. MPN ID established and active.
- 3. Net Terms approved.



# Microsoft CSP through SYNNEX



Why distribution makes sense

SYNNEX provides simple complimentary support, included as part of your Indirect CSP package.

#### CSP cloud solutions offered:

- O365/M365
- Azure
- D365

#### **Industry solutions offered:**

- Services (Office365, Azure, and Dynamics)
- Pre-sales/implementation/post-sales support (Office365, Azure, Dynamics)
- ISV bundles (Office365 and Azure)
- IoT solutions
- Mobility (wireline and wireless)

#### Support, training, and reporting:

- 24 x 7 support for SYNNEX partners and their end users
- Dedicated manager to assist with the ordering process and Microsoft tickets