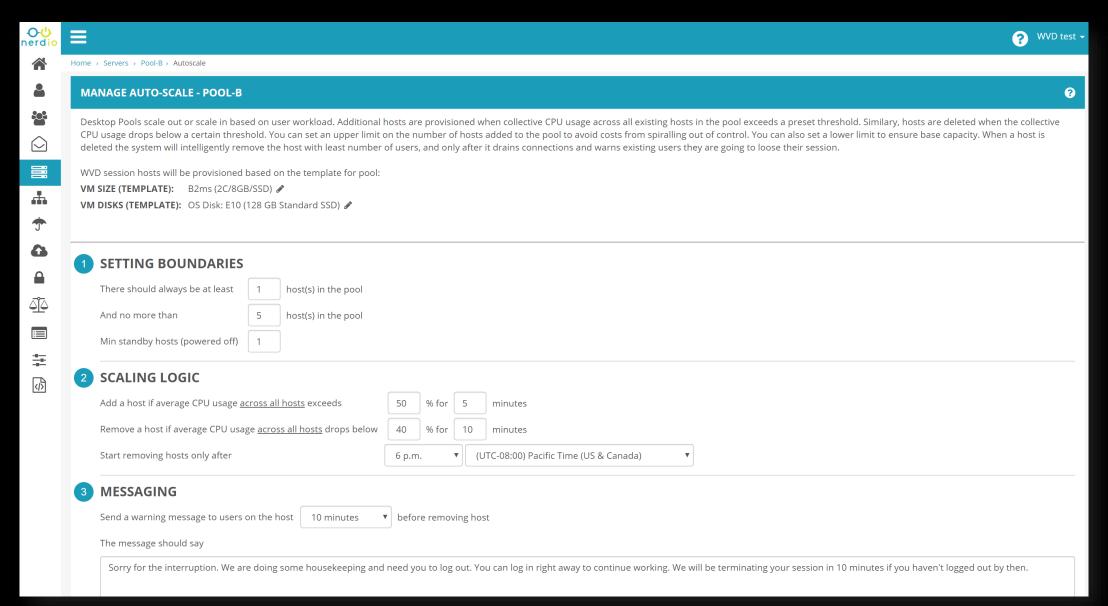

ey Components**

- Active Directory
- File Server
- WVD Control Pane
- WVD Session Host
- LOB Servers (optional)







#### Microsoft Azure

# Demo



At the end of the day, what Microsoft has created is what we the customers have asked for.

It's been a long time coming, now its here.

A solution built from the ground up to be a cloud native way to deliver application and desktop virtualization.

Windows Virtual Desktop





# What is Nerdio for Azure

- ✓ Deploy
- ✓ Package/Price
- ✓ Manage
- ✓ Optimize



# **How Nerdio Helps**



**Less Risk** 

Pricing and Packaging Help

Cost Optimization

Automation



**Less Work** 

Ease of Deployment
Ease of Management



#### **Bigger Reward**

Better Margins
Increased ARPU
Drive ACR



### Price





## Deploy





# Manage





### Optimize





# SYNNEX + Nerdio = Success

# How to get started?

- 1. SYNNEX account.
- 2. MPN ID established and active.
- 3. Net Terms approved.



# Microsoft CSP through SYNNEX



Why distribution makes sense

SYNNEX provides simple complimentary support, included as part of your Indirect CSP package.

#### CSP cloud solutions offered:

- O365/M365
- Azure
- D365

#### **Industry solutions offered:**

- Services (Office365, Azure, and Dynamics)
- Pre-sales/implementation/post-sales support (Office365, Azure, Dynamics)
- ISV bundles (Office365 and Azure)
- IoT solutions
- Mobility (wireline and wireless)

#### Support, training, and reporting:

- 24 x 7 support for SYNNEX partners and their end users
- Dedicated manager to assist with the ordering process and Microsoft tickets
- Formal training