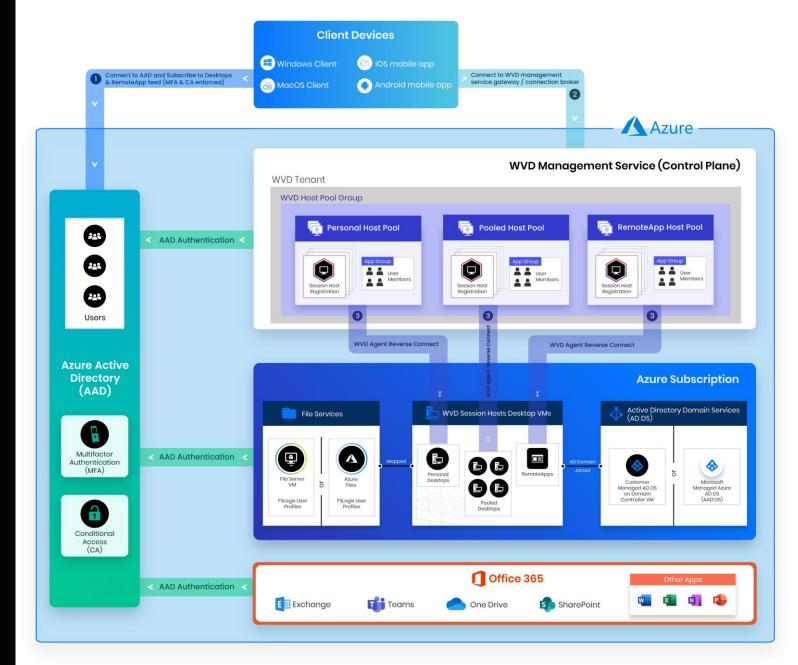

# WVD Control Plane (PaaS)

# WVD's Control Plane

- → RDWeb
- → Connection Broker
- → Gateway Servers
- → Load Balancers
- Microsoft Managed and Patched
- → Redundant

### **Key Components**

- Active Directory
- File Server
- WVD Control Pane
- WVD Session Host
- LOB Servers (optional)