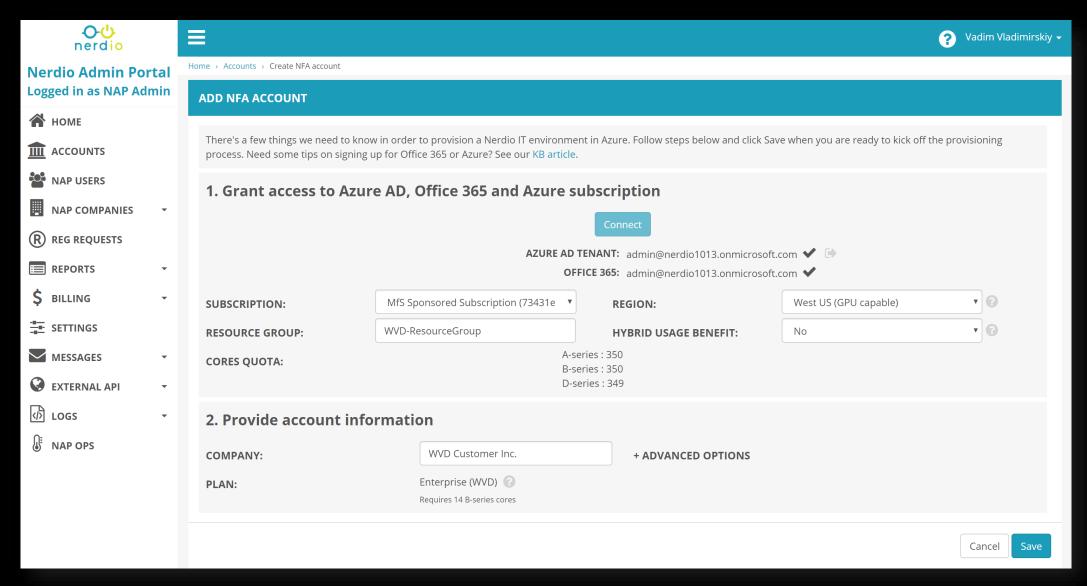

|



### **Key Components**

- Active Directory
- File Server
- WVD Control Pane
- WVD Session Host
- LOB Servers (optional)







#### Microsoft Azure

# Demo



At the end of the day, what Microsoft has created is what we the customers have asked for.

It's been a long time coming, now its here.

A solution built from the ground up to be a cloud native way to deliver application and desktop virtualization.

Windows Virtual Desktop





# What is Nerdio for Azure

- ✓ Deploy
- ✓ Package/Price
- ✓ Manage
- ✓ Optimize



# **How Nerdio Helps**



**Less Risk** 

Pricing and Packaging Help

Cost Optimization

Automation



**Less Work** 

Ease of Deployment
Ease of Management



#### **Bigger Reward**

Better Margins
Increased ARPU
Drive ACR



### Price





## Deploy





# Manage





### Optimize





# SYNNEX + Nerdio = Success

# How to get started?

- 1. SYNNEX account.
- 2. MPN ID established and active.
- 3. Net Terms approved.



# Microsoft CSP through SYNNEX



Why distribution makes sense

SYNNEX provides simple complimentary support, included as part of your Indirect CSP package.

#### CSP cloud solutions offered:

- O365/M365
- Azure
- D365

#### **Industry solutions offered:**

- Services (Office365, Azure, and Dynamics)
- Pre-sales/implementation/post-sales support (Office365, Azure, Dynamics)
- ISV bundles (Office365 and Azure)
- IoT solutions
- Mobility (wireline and wireless)

#### Support, training, and reporting:

- 24 x 7 support for SYNNEX partners and their end users
- Dedicated manager to assist with the ordering process and Micr