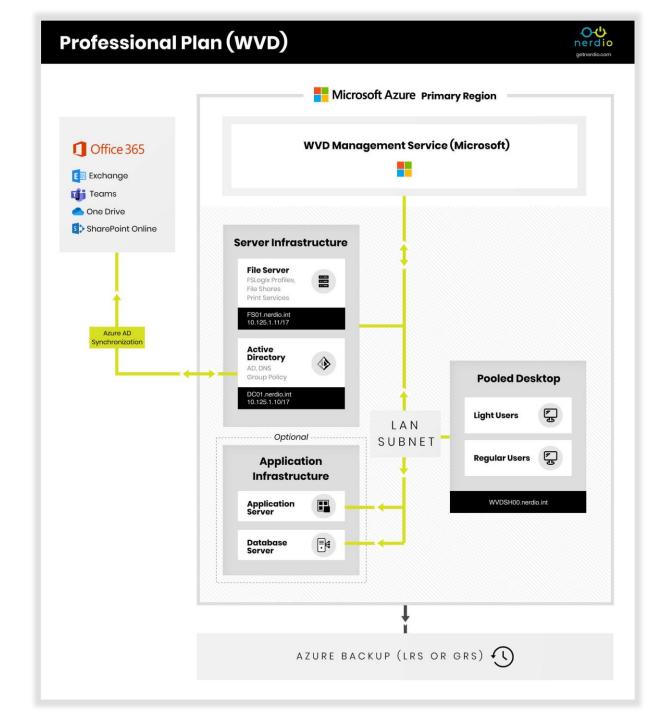

### **Key Components**

- Active Directory
- File Server
- WVD Control Pane
- WVD Session Host
- LOB Servers (optional)

#### Microsoft Azure