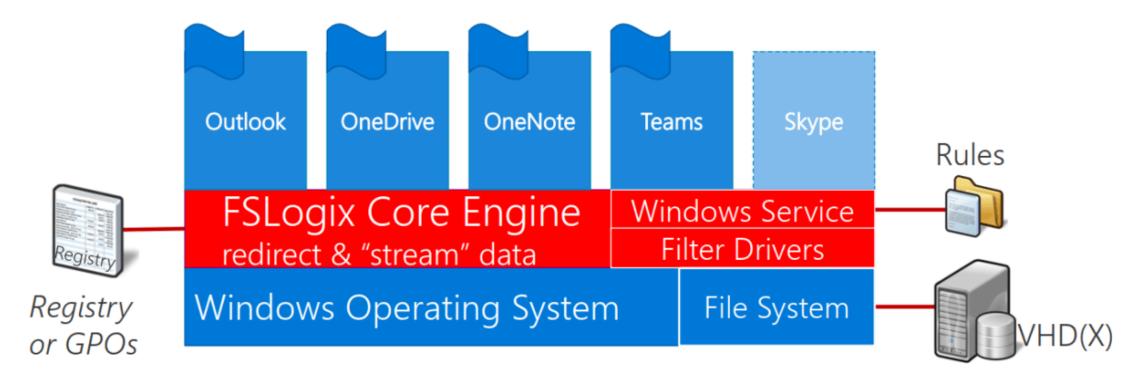

# FSLogix Profile Containers

# FSLogix

# Acquired by Microsoft in 2018 for the WVD project

Acquisition made of FSLogix for their superior User Profile Management solution compared to UPD and Profile Redirection.

# Virtualizes the Entire User Profile and AppData Folders

Attaches the VHD File upon user login in seconds and virtualizes each sessions AppData no matter the session host.