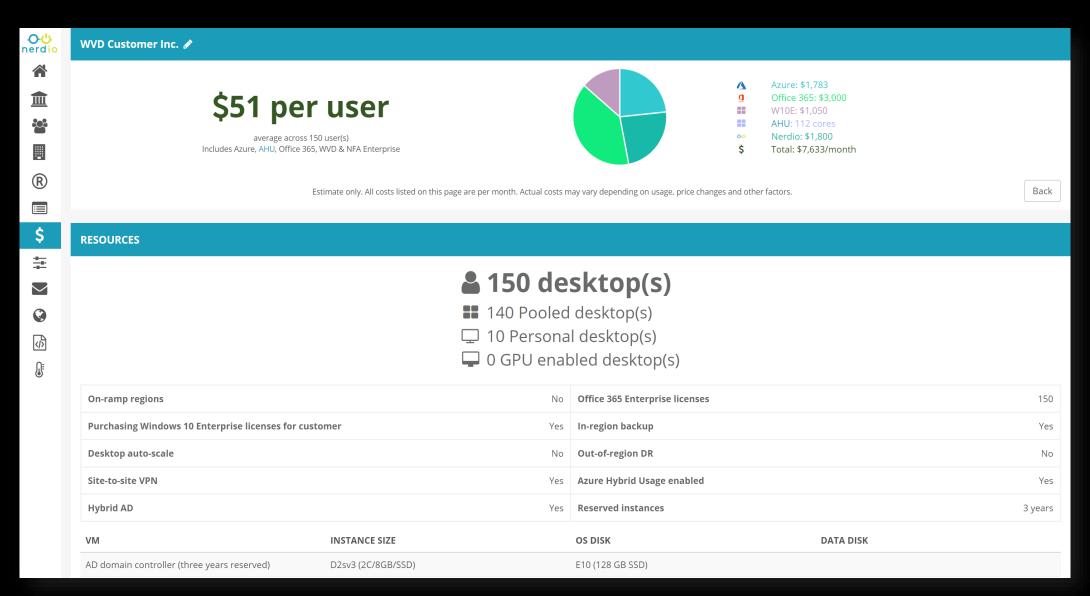

#### **Multi-session Support Reduces Cost**

Having multi-session support means you can fit more users on a WVD host which dramatically brings down the cost for SMB's

# Simplified Licensing